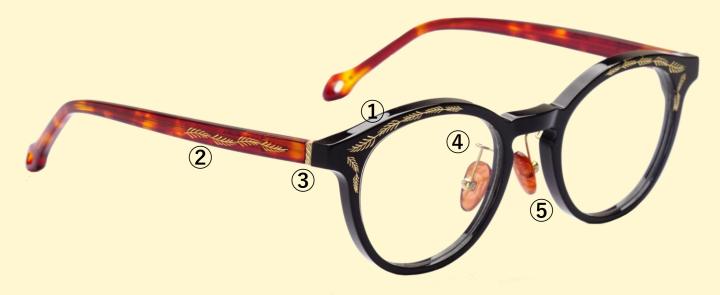

## All parts from us

You can get a completed acetate frame with all component parts, like pictured below, from us. We offer high-value-added parts like acetate fronts and temples with UP stickers and decoration hinges. Titanium pad arms and acetate nose pads that match this frame are also available.

- ① LW-002F acetate front with UP sticker patterns
- 2 LW-002M acetate temple with UP sticker patterns
- ③ LW-002BC decoration hinges
- ④ TPA-09S beta titanium pad arms
- (5) Acetate nose pads

All acetate colors from our partner manufacturers are available. We will arrange the acetate orders directly.