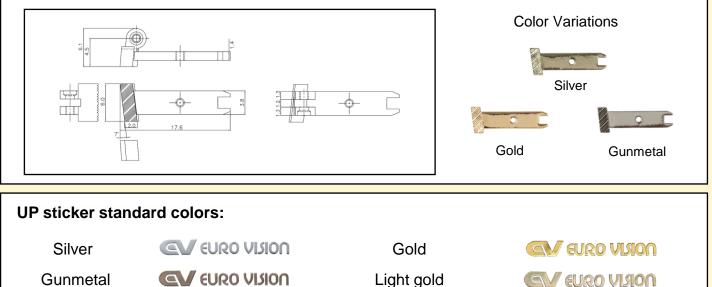

## 3. LW-002BC decoration hinges

Our decoration hinges show a very detailed pattern.

Material: Beryllium copper

**CV** EURO VISION

Original designs are available. Please feel free to contact us for your design drawings.