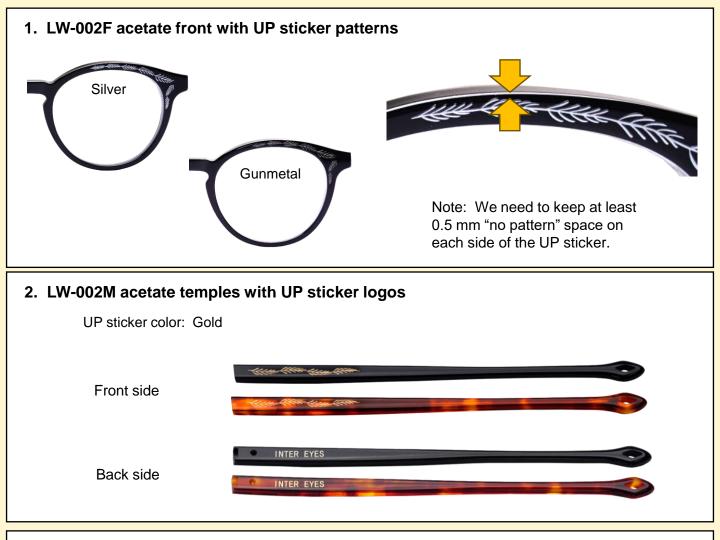

- ① LW-002F acetate front with UP sticker patterns
- 2 LW-002M acetate temple with UP sticker patterns
- ③ LW-002BC decoration hinges
- ④ TPA-09S beta titanium pad arms
- (5) Acetate nose pads

All acetate colors from our partner manufacturers are available. We will arrange the acetate orders directly.